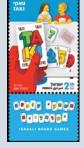

## משחקי קופסה ישראליים

<mark>טאקי</mark> 1137 :לוח

<mark>רמיקוב</mark> לוח: 1138

ערך נקוב של כל בול: 2.50 ש״ח, מידות הבולים (מ״מ): ר 30 x ג 40 בולים בגיליון: 15, שבלים בגיליון: 5, עיצוב: הדר בר שיטת הדפסה: אופסט, סימון אבטחה: מיקרוטקסט דפוס: Enschede, הולנד, מחיר מעטפת היום הראשון: 2.60 ש״ח מקום החתמה: סניף דואר מקוה ישראל, רח' מקוה ישראל 7, תל אביב-יפו