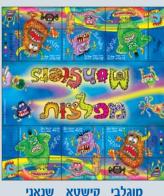

# **מפלצות** (גיליון חריג מוקטן, קוד A018, A034)

מחיר הגיליון: 24.60 ש״ח ערך נקוב של כל בול: 4.10 ש״ח לוח: 139 מידות הבולים (מ״ס): ר 40 x x ג 30 בולים בגיליון: 6, שבלים בגיליון: עיצוב: יוסי אבולעפיה ומירי ניסטור שיטת הדפסה: הקסה-כרום 6 צבעים שיטת הדפסה: הקסה-כרום 5 צבעים סימון אבטחה: מיקרוטקסט דפוס: Enschede, הולנד דפוס: Enschede, הולנד מחיר מעטפת היום הראשון: מקום החתמה: סניף דואר מרכזת הצפון, רח' אבן גבירול 108, תל אביב-יפו