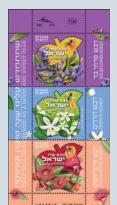

# מחיר הגיליון – 18.20 ש"ח

הצעת רכש ישראל-ותיקן הנפקה משותפת

(קוד A012)

לקראת חגי תשרי תש״פ הפיק השירות . הבולאי גיליון בולים המכיל שלושה בולים. ניקבוב הבולים הינו ייחודי (בצורת תפוח).

הצעת רכש מועדים התש"פ" פרחי דבש" גיליון חריג